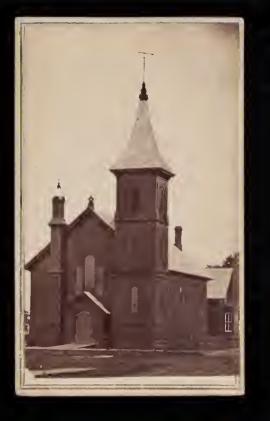

# PRESBYTERIAN CHURCH.

Presbyterian Church

Quatonna, Minnesota.

## REV. R. H. CUNNINGHAM, MINISTER.

This Church, situated on Vine street, is open for divine worship every Sabbath. Strangers visiting the city, and citizens, are cordially invited to attend.

Morning Service, 10<sup>1</sup>/<sub>2</sub> o'clock.
Evening Service, 7 o'clock.
Sabbath School, 12 o'clock.
Prayer-Meeting, Thursday Eve.
Female Prayer-Meeting, Wednesday Afternoon.